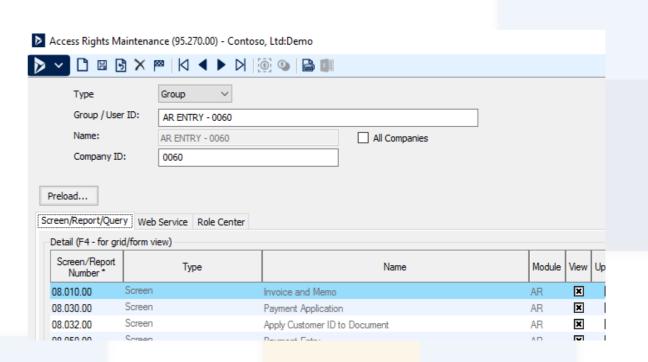

# Access Rights Tips

- Do Not Assign Rights by User
- Separate by Module
- Identify Screens and Level of Rights
- Separation by Company?

DIAGNOSE

# Documentation Tips

- List Companies
- List Groups
- Identify Group/Company Relationship
- List Users
- Identify User/Group Relationship
- By Module Show Access Rights by Group

ANALYZE

DEPLOY

# Demo and Review Quick Query QQ.SYU.AR

- Eliminate SYSADMIN with Filter
- Save a Query for Future Use
- Copy/Paste Text to the Documentation File

#### Modify the Excel Documentation

- Create Lookups and Formulas
- Review User/Groups
- Review Module Access Rights

ANALYZE

DEPLOY