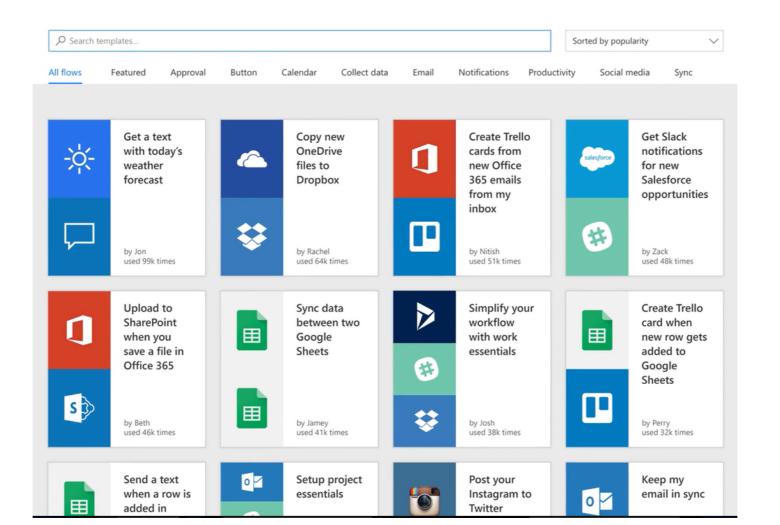

bile

#### Build useful apps without writing code





















































# Connect to the systems you're already using

Quickly generate and customize apps based on Excel files, SharePoint Online lists, Salesforce records and more. You can even connect custom APIs.

Even connecting to data in your on premise systems through a common Data Gateway.

Your apps will be able to fully interact with underlying sources and will respect the permissions you've already established in them.

Publish apps instantly for web and mobile

Get apps to your team when and where they're needed, whether that's on the web, Windows, iOS or Android—no app store required.





# Flow

# Microsoft Flow

A way to monitor, notify and take action



### Microsoft Flow

Prebuilt Templates



### Flow Available On

- Web
- Phone/Tablet/PC
- Inbox

Preset Flows...



# Microsoft Flow Example



# Office 365 extensibility

SharePoint Modern List integration with PowerApps and Microsoft Flow



# Power Apps & Flow

# SL Demo for Phone & Tablet

## Accounts Receivables Power App & Flow

- View Customer Receivables Due
- Contact customers
- Run Aging
- Email Aging Results









#### AR Customer Balances



#### Refresh



City Highway Department

\$418,535 Oustanding Balance

вс

C045

**Baldwin Construction** 

\$408,034 Oustanding Balance

C050

FI Fabrikam, Inc.

\$376,615 Oustanding Balance

AA

C015

Adventure-Works

\$207,905 Oustanding Balance

AD

C010

A. Datum Corporation Jeff

\$199,054 Oustanding Balance

\$2,186,404 Total AR Balance

#### AR Customer Balances



##