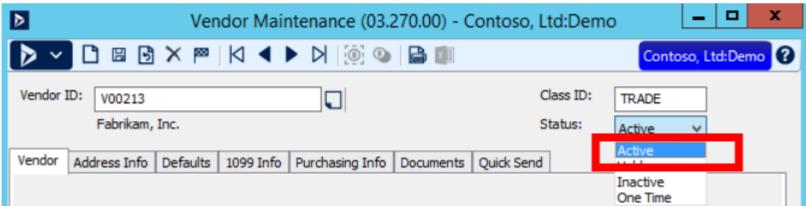

#### What's New for SL 2018 CU2

- Inactivate Vendors
- Period to Post Correction
- Week Maintenance Generation
- Project & Task End Data Validation
- AP Approvals via Email or Online

#### **Inactivate Vendors**