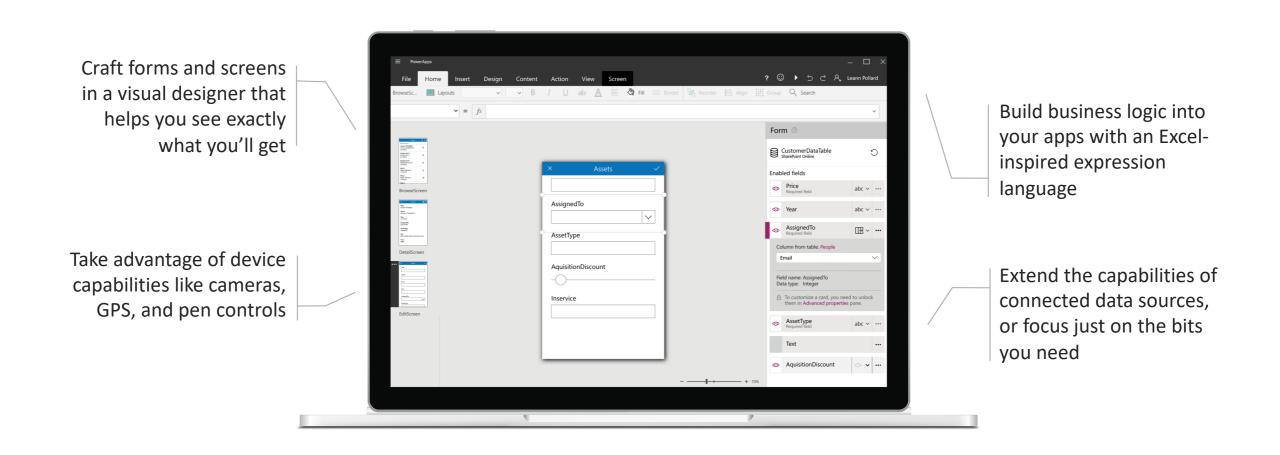

# Getting started with PowerApps

# Microsoft PowerApps is a service for creating and using custom business apps across platforms

Connect to data & systems you're already using; create the data you need

<u>Create</u> apps, forms, and workflows without writing code

#### Build useful apps without writing code