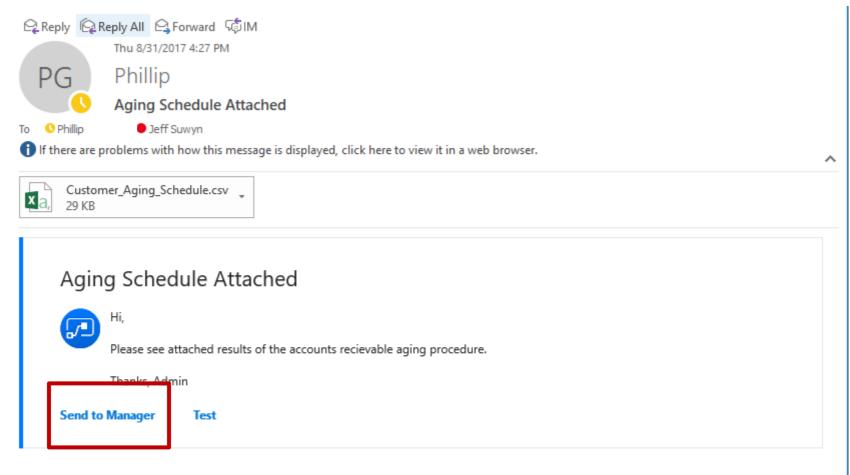

## Accounts Receivables Power App & Flow

- View Customer Receivables Due
- Contact customers
- Run Aging
- Email Aging Results