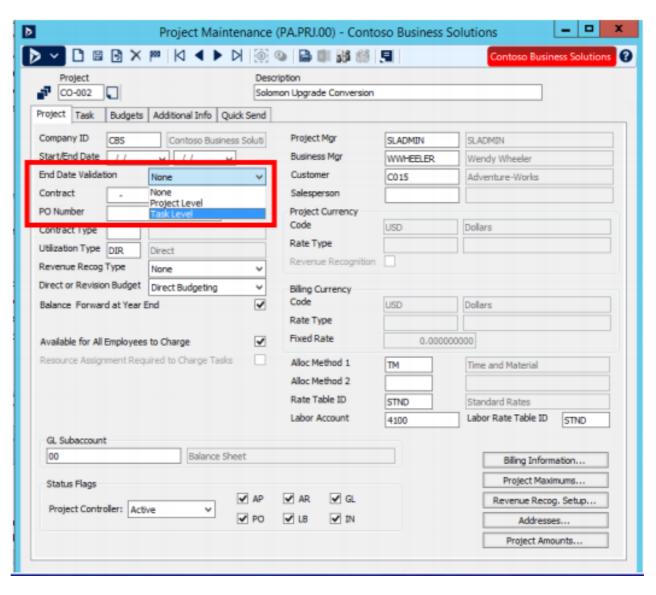

osoft
Dynamics SL 7

### Microsoft Dynamics SL Roadmap



#### SL 2018 System Requirements

- Windows Server 2012 Standard Edition R2,
   Windows Server 2016 Standard or Data Center Edition
- SQL Server 2014 Standard or Enterprise Edition
   SQL Server 2016 Standard or Enterprise Edition
- Microsoft Windows 10
- Microsoft Office 2013, Microsoft Office 2016, Microsoft Office 365
   Enterprise Edition E3 and E5
- Microsoft SharePoint 2013, Microsoft SharePoint 2016

#### What's New for SL 2018 CU2

- Inactivate Vendors
- Period to Post Correction
- Week Maintenance Generation
- Project & Task End Data Validation
- AP Approvals via Email or Online

#### **Inactivate Vendors**





#### Period to Post Correction



#### Week Maintenance Generation



#### Project & Task – End Date Validation



### Approvals for AP via Email or Online





### **Best Practices for SL Security**

Presented by PAUL JAMES

#### Users

#### Adding Users

- Password vs Windows
- Fill Out All Information
- Assign Groups
- Administrator Role Caution

#### Do Not Delete

- SL Records Reference User ID
- Orphaned Records with Groups
- Remove Associated Groups ALYZE



### Groups

#### Uses

- Menu
- Access Rights

#### Tips

- Consider the Job Function or Role
- Clear ID or Name for Identification
- Remove Users Before Deleting



ANALYZE

DEPLOY

# Access Rights Tips

- Do Not Assign Rights by User
- Separate by Module
- Identify Screens and Level of Rights
- Separation by Company?

DIAGNOSE







# Documentation Tips

- List Companies
- List Groups
- Identify Group/Company Relationship
- List Users
-