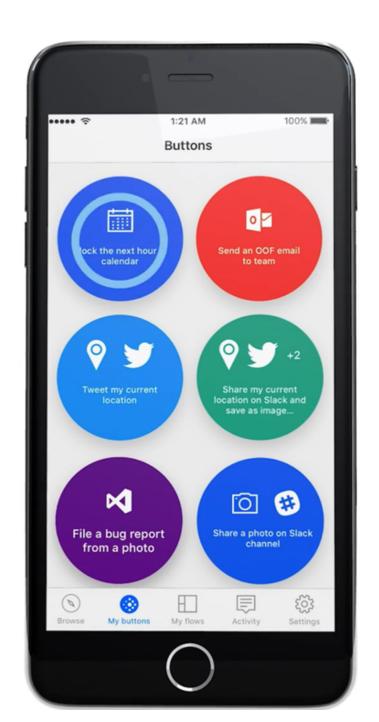

# Connect to the systems you're already using

Quickly generate and customize apps based on Excel files, SharePoint Online lists, Salesforce records and more. You can even connect custom APIs.

Even connecting to data in your on premise systems through a common Data Gateway.

Your apps will be able to fully interact with underlying sources and will respect the permissions you've already established in them.

Publish apps instantly for web and mobile

Get apps to your team when and where they're needed, whether that's on the web, Windows, iOS or Android—no app store required.





# Flow

# Microsoft Flow

A way to monitor, notify and take action



### Microsoft Flow

Prebuilt Templates



### Flow Available On

- Web
- Phone/Tablet/PC
- Inbox

Preset Flows...



# Microsoft Flow Example



# Office 365 extensibility

SharePoint Modern List integration with PowerApps and Microsoft Flow



# Power Apps & Flow

# SL Demo for Phone & Tablet

## Accounts Receivables Power App & Flow

- View Customer Receivables Due
- Contact customers
- Run Aging
- Email Aging Results









#### AR Customer Balances



#### Refresh



City Highway Department

\$418,535 Oustanding Balance

вс

C045

**Baldwin Construction** 

\$408,034 Oustanding Balance

C050

FI Fabrikam, Inc.

\$376,615 Oustanding Balance

AA

C015

Adventure-Works

\$207,905 Oustanding Balance

AD

C010

A. Datum Corporation Jeff

\$199,054 Oustanding Balance

\$2,186,404 Total AR Balance

#### AR Customer Balances



#### Refresh



C015

Adventure-Works

\$207,905 Oustanding Balance



C020