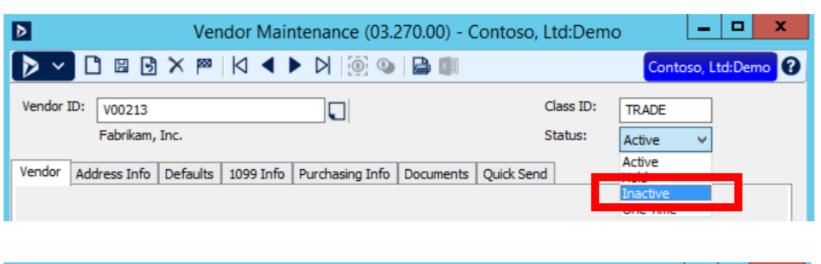

#### What's New for SL 2018 CU2

- Inactivate Vendors
- Period to Post Correction
- Week Maintenance Generation
- Project & Task End Data Validation
- AP Approvals via Email or Online

#### **Inactivate Vendors**