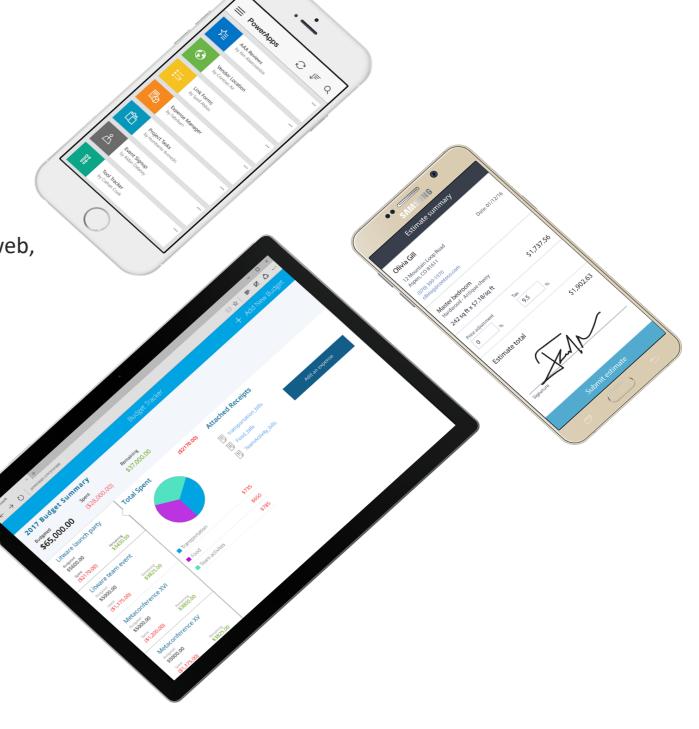

# Power Apps & Flow

# SL Demo for Phone & Tablet

## Accounts Receivables Power App & Flow

- View Customer Receivables Due
- Contact customers
- Run Aging
- Email Aging Results