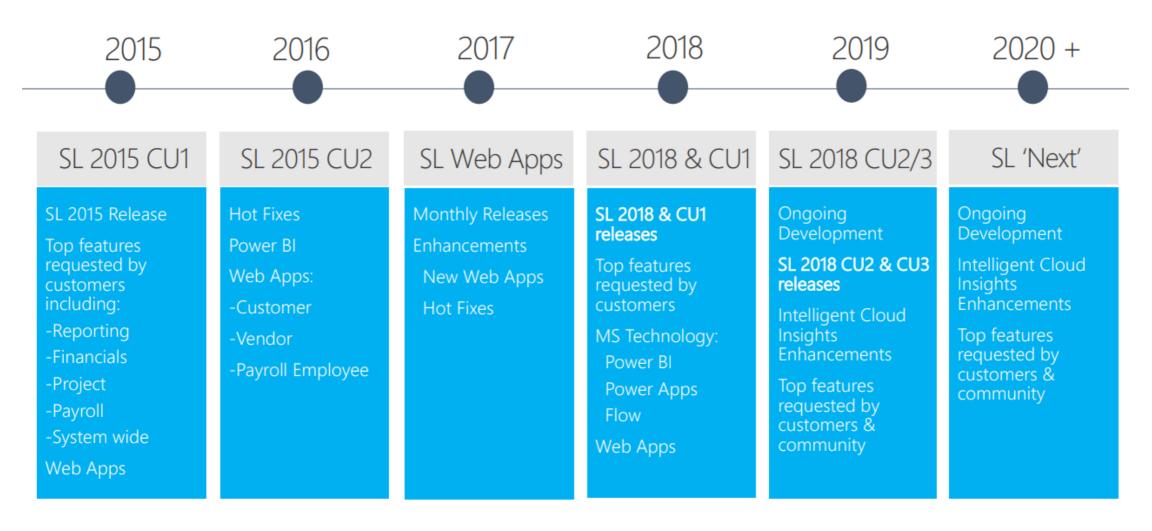

dules

NON-PROFIT PROFE

Contact Carol Simonson at 763-412-4315 or <a href="mailto:csimonson@boyerassoc.com">csimonson@boyerassoc.com</a> for details.

DISTRIBUTION Offer ends June 30, 2019. FINANCIAL



## Dynamics SL 2018

Presented by COLLEEN MCCOSHEN

### Microsoft Dynamics SL Lifecycle

Mainstream Support

Hot Fixes & Year End Updates

Microsoft Dynamics SL 2018

Mainstream through 2023 Extended through 2028 Mainstream Support

Hot Fixes & Year End Updates

Microsoft Dynamics SL 2015 CU2

Mainstream through 1/14/2020 Extended through 1/14/2025

Extended Support

No Hot Fixes & No Year End Updates

Microsoft
Dynamics SL 2011
SP3

Extended through 7/13/2021

Support Ended

No Hot Fixes & No Year End Updates + No Support Calls

Microsoft
Dynamics SL 7

### Microsoft Dynamics SL Roadmap



#### SL 2018 System Requirements

- Windows Server 2012 Standard Edition R2,
   Windows Server 2016 Standard or Data Center Edition
- SQL Server 2014 Standard or Enterprise Edition
   SQL Server 2016 Standard or Enterprise Edition
- Microsoft Windows 10
- Microsoft Office 2013, Microsoft Office 2016, Microsoft Office 365
   Enterprise Edition E3 and E5
- Microsoft SharePoint 2013, Microsoft SharePoint 2016

#### What's New for SL 2018 CU2

- Inactivate Vendors
- Period to Post Correction
- Week Maintenance Generation
- Project & Task End Data Validation
- AP Approvals via Email or Online

#### **Inactivate Vendors**





#### Period to Post Correction



#### Week Maintenance Generation



#### Project & Task – End Date Validation



### Approvals for AP via Email or Online





### **Be