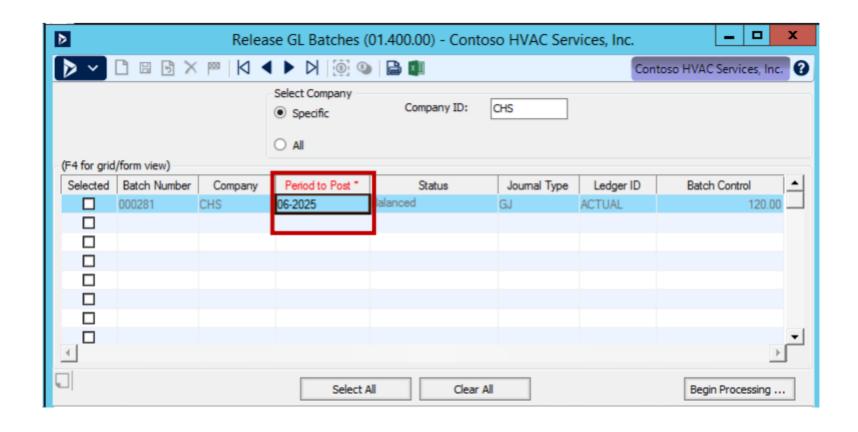

/2021

Support Ended

No Hot Fixes & No Year End Updates + No Support Calls

Microsoft
Dynamics SL 7

### Microsoft Dynamics SL Roadmap



#### SL 2018 System Requirements

- Windows Server 2012 Standard Edition R2,
   Windows Server 2016 Standard or Data Center Edition
- SQL Server 2014 Standard or Enterprise Edition
   SQL Server 2016 Standard or Enterprise Edition
- Microsoft Windows 10
- Microsoft Office 2013, Microsoft Office 2016, Microsoft Office 365
   Enterprise Edition E3 and E5
- Microsoft SharePoint 2013, Microsoft SharePoint 2016

#### What's New for SL 2018 CU2

- Inactivate Vendors
- Period to Post Correction
- Week Maintenance Generation
- Project & Task End Data Validation
- AP Approvals via Email or Online

#### **Inactivate Vendors**





#### Period to Post Correction



#### Week Maintenance Generation



#### Project & Task – End Date Validation



### Approvals for AP via Email or Online





### **Best Practices for SL Security**

Presented by PAUL JAMES

#### Users

#### Adding Users

- Password vs Windows
- Fill Out All Information
- Assign Groups
- Administrator Role Caution

#### Do Not Delete

- SL Records Reference User ID
- Orphaned Records with Groups
- Remove Associated Groups ALYZE



### Groups

#### Uses

- Menu
- Access Rights

#### Tips

- Consider the Job Function or Role
- Clear ID or Name for Identification
- Remove Users Before Deleting



ANALYZE

DEPLOY

# Access Rights Tips

- Do Not Assign Rights by User
- Separate by Module
- Identify Screens and Level of Rights
- Separation by Company?

DIAGNOSE







# Documentation Tips

-