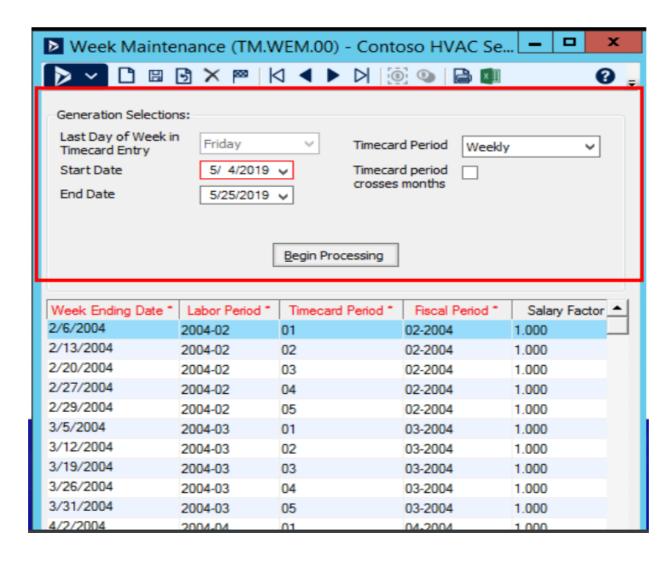

No Year End Updates + No Support Calls

Microsoft
Dynamics SL 7

### Microsoft Dynamics SL Roadmap



#### SL 2018 System Requirements

- Windows Server 2012 Standard Edition R2,
   Windows Server 2016 Standard or Data Center Edition
- SQL Server 2014 Standard or Enterprise Edition
   SQL Server 2016 Standard or Enterprise Edition
- Microsoft Windows 10
- Microsoft Office 2013, Microsoft Office 2016, Microsoft Office 365
   Enterprise Edition E3 and E5
- Microsoft SharePoint 2013, Microsoft SharePoint 2016

#### What's New for SL 2018 CU2

- Inactivate Vendors
- Period to Post Correction
- Week Maintenance Generation
- Project & Task End Data Validation
- AP Approvals via Email or Online

#### **Inactivate Vendors**





#### Period to Post Correction



#### Week Maintenance Generation



#### Project & Task – End Date Validation



### Approvals for AP via Email or Online





### **Best Practices for SL Security**

Presented by PAUL JAMES

#### Users

#### Adding Users

- Password vs Windows
- Fill Out All Information
- Assign Groups
- Administrator Role Caution

#### Do Not Delete

- SL Records Reference User ID
- Orphaned Records with Groups
- Remove Associated Groups ALYZE



### Groups

#### Uses

- Menu
- Access Rights

#### Tips

- Consider the Job Function or Role
- Clear ID or Name for Identification
- Remove Users Before Deleting



ANALYZE

DEPLOY

# Access Rights Tips

- Do Not Assign Rights by User
- Separate by Module
- Identify Screens and Level of Rights
- Separation by Company?

DIAGNOSE







# Documentation Tips

- List Companies
- List Groups
- Ident