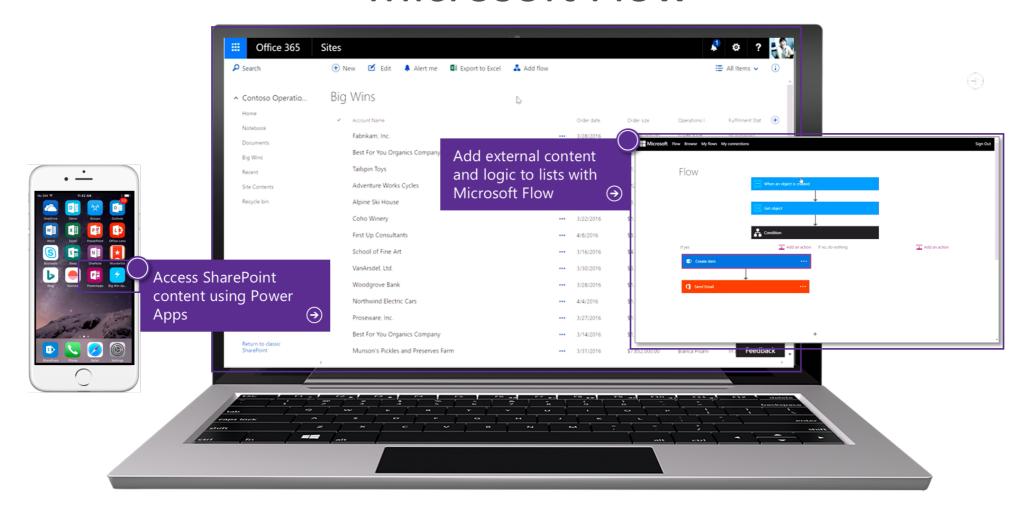

# Office 365 extensibility

SharePoint Modern List integration with PowerApps and Microsoft Flow