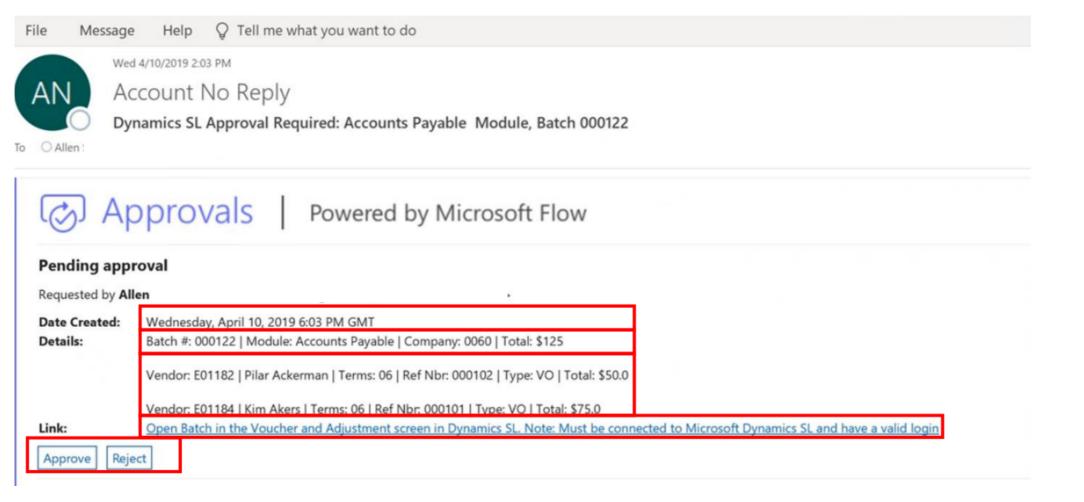

SL Roadmap



#### SL 2018 System Requirements

- Windows Server 2012 Standard Edition R2,
   Windows Server 2016 Standard or Data Center Edition
- SQL Server 2014 Standard or Enterprise Edition
   SQL Server 2016 Standard or Enterprise Edition
- Microsoft Windows 10
- Microsoft Office 2013, Microsoft Office 2016, Microsoft Office 365
   Enterprise Edition E3 and E5
- Microsoft SharePoint 2013, Microsoft SharePoint 2016

#### What's New for SL 2018 CU2

- Inactivate Vendors
- Period to Post Correction
- Week Maintenance Generation
- Project & Task End Data Validation
- AP Approvals via Email or Online

#### **Inactivate Vendors**





#### Period to Post Correction



#### Week Maintenance Generation



#### Project & Task – End Date Validation



### Approvals for AP via Email or Online





### **Best Practices for SL Security**

Presented by PAUL JAMES

#### Users

#### Adding Users

- Password vs Windows
- Fill Out All Information
- Assign Groups
- Administrator Role Caution

#### Do Not Delete

- SL Records Reference User ID
- Orphaned Records with Groups
- Remove Associated Groups ALYZE



### Groups

#### Uses

- Menu
- Access Rights

#### Tips

- Consider the Job Function or Role
- Clear ID or Name for Identification
- Remove Users Before Deleting



ANALYZE

DEPLOY

# Access Rights Tips

- Do Not Assign Rights by User
- Separate by Module
- Identify Screens and Level of Rights
- Separation by Company?

DIAGNOSE







# Documentation Tips

- List Companies
- List Groups
- Identify Group/Company Relationship
- List Users
- Identify User/Group Relationship
- By Modul