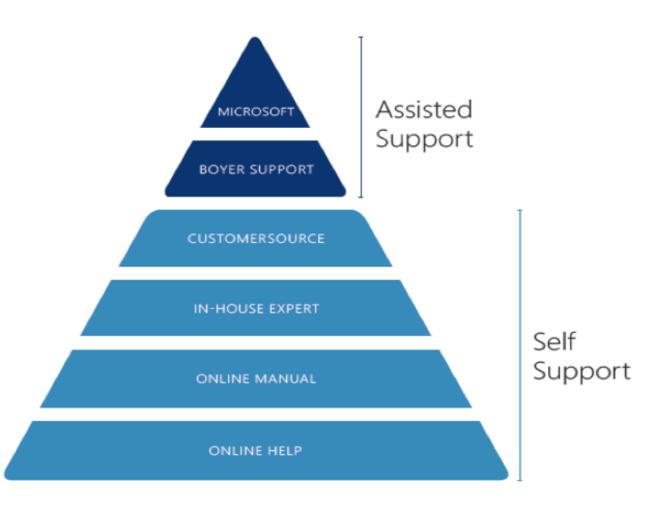

### Boyer Support Pyramid

**Dynamics SL Support:** 

slsupport@boyerassoc.com

763-412-4325