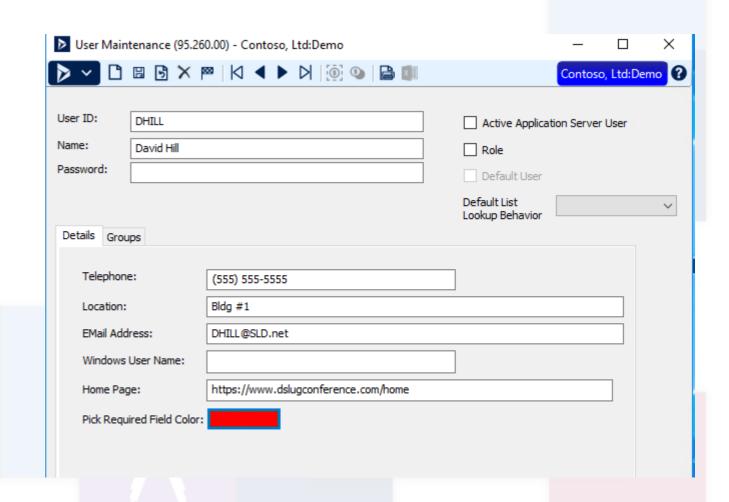

#### Users

#### Adding Users

- Password vs Windows
- Fill Out All Information
- Assign Groups
- Administrator Role Caution

#### Do Not Delete

- SL Records Reference User ID
- Orphaned Records with Groups
- Remove Associated Groups ALYZE