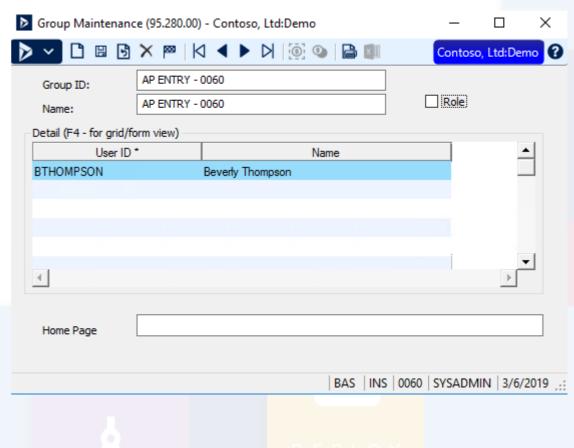

### Groups

#### Uses

- Menu
- Access Rights

#### Tips

- Consider the Job Function or Role
- Clear ID or Name for Identification
- Remove Users Before Deleting

ANALYZE

DEPLOY